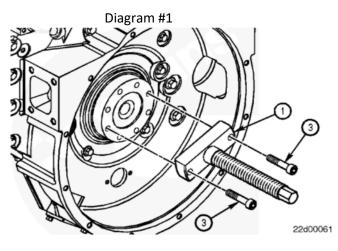

## Note: For 5.9L Rear Geartrain engines, the use of rear crankshaft seal installation kit, part number 4890833, is required.

- 1) Attach the portion of the Cummins tool #3164660 to the rear of the crankshaft as see in in Diagram #1.
- 2) Thread the installation tool onto the threaded shaft as seen in Diagram #2.