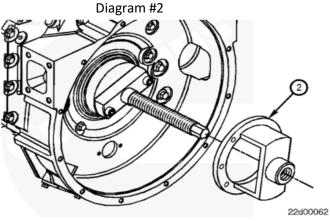

## Note: For 5.9L Rear Geartrain engines, the use of rear crankshaft seal installation kit, part number 4890833, is required.

- 1) Attach the portion of the Cummins tool #3164660 to the rear of the crankshaft as see in in Diagram #1.
- 2) Thread the installation tool onto the threaded shaft as seen in Diagram #2.