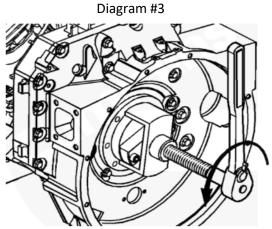

3) Hold the installation tool while turning the threaded shaft counterclockwise until the tool contacts the flywheel housing. (Refer to your Cummins installation manual.)

V 1 TD 10/23/2020

22d00068

PAGE 1 OF 1