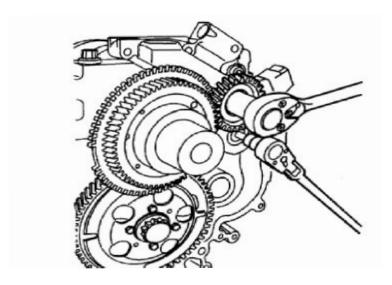

## **ATTENTION**

Install the oil pump to the engine and tighten the oil pump mounting bolts to 15 FT LBS.

While holding the oil pump idler gear shaft with a hex driver, as shown in above figure, tighten the oil pump drive gear nut to 74 FT LBS.