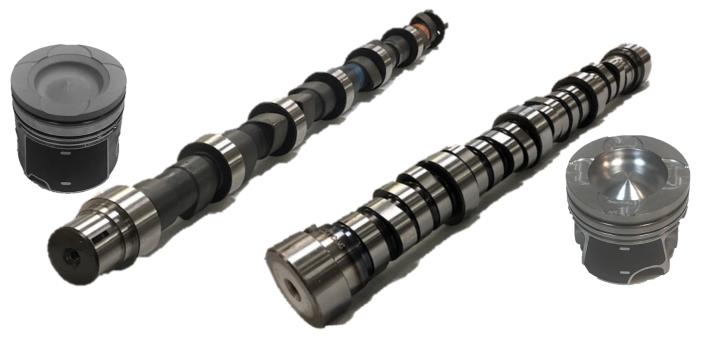

## **Heavy Duty Camshaft / Flycut Piston Upgrade**

5.9L 12V-24V & 6.7L 24V Upgraded Camshaft & Flycut Piston

6.0L - 6.4L Upgraded Camshaft & Flycut Piston

These cams are designed to take advantage of the lost opportunities the factories cams didn't seize.

- Smoother Idle.
- Quicker Spool up.
- Lower EGT.
- Better torque and horsepower.
- Better fuel economy.
- New Camshaft. Not a regrind.

Flycut valve reliefs to put piston to valve clearance specifications back to OE standards. Great durability upgrade for towing and heavy duty use.